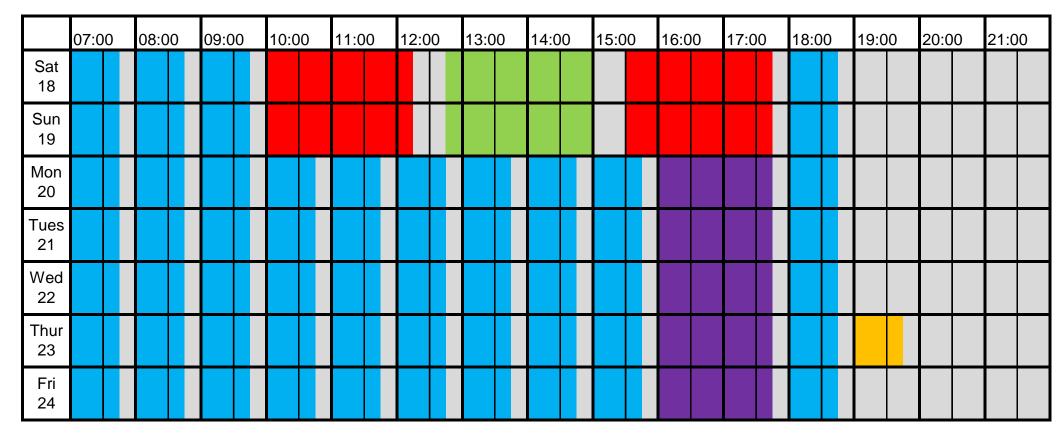

## Saturday 18<sup>th</sup> - Friday 24<sup>th</sup> May 2024

| Lane Swim      | 50 minute session. 4 lane speeds                                                  |
|----------------|-----------------------------------------------------------------------------------|
| Toddler Pools  | 50 minutes. Toddler and Splash pools only (separate ticket to lane swims)         |
| Relaxed Social | ADULTS ONLY. 50 minute session. Whole pool, no lanes. Paddle around and socialise |
| Swim & Fun     | 2 hour 20 minute session. Including Springboard, Slide and Toddler Pools          |
| Inflatable     | 2 hour 20 minute session. Including giant Inflatable Aquarun and Toddler Pools    |
| General Swim   | 1 hour 50 minute session. Including 1 or 2 swim lanes, Springboard, and Slide     |
| Closed         |                                                                                   |